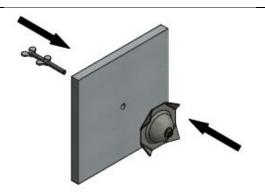

## **COLUMN CONNECTOR INSTALLATION**

The column connector is fixed to formwork using a threaded bar and two wing nuts.

Drill the formwork and insert the TDV into the hole and screw the column connector. Tighten using the second nut.

After the column connector is firmly fixed to the formwork, pour the concrete.

At the end, after the concrete has hardened, the threaded bar is unscrewed, and the formwork can be removed.

| TDV         |             | Thread | L    |
|-------------|-------------|--------|------|
| Description | Product no. | [mm]   | [mm] |
| TDV-3D-013  | 44589       | M8     | 110  |