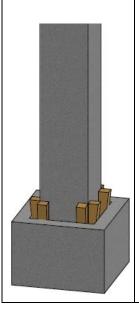

## FOUNDATION CONNECTOR INSTALLATION

The prefabricated foundation blocks are primarily installed on site.

Sufficient mortar is placed in the middle of the bottom of the cavity which the foundation connector is embedded. Make sure the exterior spherical surface remains clean.

After the mortar is hardened around the foundation connector, the column can be installed.

## **COLUMN INSTALLATION**

The foundation blocks aligned and installed on site, with the foundation connector embedded can now be used.

The columns are lowered in the foundation block cavity.

The connectors permit the column to pivot and maintain a fixed contact point.