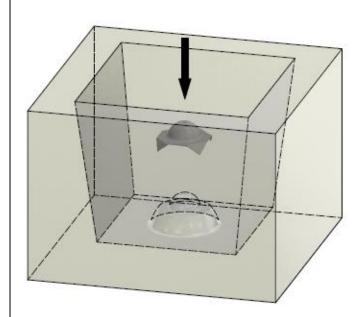

## FOUNDATION CONNECTOR INSTALLATION

The prefabricated foundation blocks are primarily installed on site.

Sufficient mortar is placed in the middle of the bottom of the cavity which the foundation connector is embedded. Make sure the exterior spherical surface remains clean.

After the mortar is hardened around the foundation connector, the column can be installed.

## **COLUMN INSTALLATION**

The foundation blocks aligned and installed on site, with the foundation connector embedded can now be used.

The columns are lowered in the foundation block cavity.

The connectors permit the column to pivot and maintain a fixed contact point.