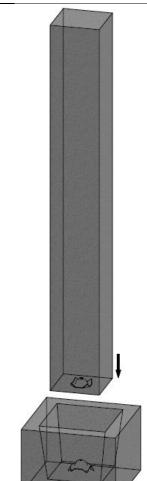

## **COLUMN INSTALLATION**

The foundation blocks aligned and installed on site, with the foundation connector embedded can now be used.

The columns are lowered in the foundation block cavity.

The connectors permit the column to pivot and maintain a fixed contact point.

Make sure to keep the column fixed in the crane cable until the column is fixed.

After the position was established, the wooden wedges are used to temporarily fix the columns. The wooden wedges will also help to make more positioning adjustments before in order to fill with concrete and permanent fixing.