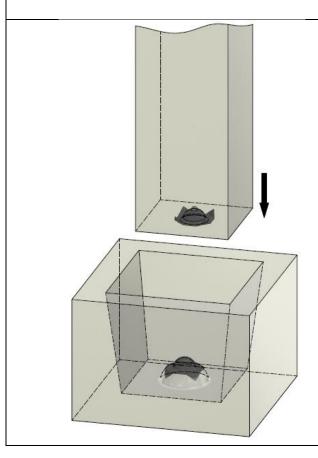

## **COLUMN INSTALLATION**

The foundation blocks aligned and installed on site, with the foundation connector embedded can now be used.

The columns are lowered in the foundation block cavity.

The connectors permit the column to pivot and maintain a fixed contact point.

Make sure to keep the column fixed in the crane cable until the column is fixed.

After the position was established, the wooden wedges are used to temporarily fix the columns. The wooden wedges will also help to make more positioning adjustments before in order to fill with concrete and permanent fixing.