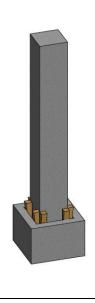

Make sure to keep the column fixed in the crane cable until the column is fixed.

After the position was established, the wooden wedges are used to temporarily fix the columns. The wooden wedges will also help to make more positioning adjustments before in order to fill with concrete and permanent fixing.