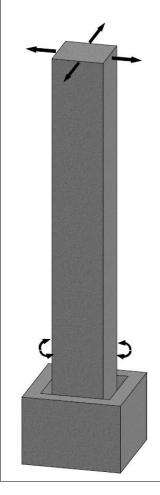

## **APPLICATION**

The fixing connectors are used exclusively for centring and aligning the precast columns on the site, during the installation process.

## **COLUMN INSTALLATION**

The foundation blocks aligned and installed on site, with the foundation connector embedded can now be used.

The columns are lowered in the foundation block cavity.

The connectors permit the column to pivot and maintain a fixed contact point.

Make sure to keep the column fixed in the crane cable until the column is fixed.

After the position was established, the wooden wedges are used to temporarily fix the columns. The wooden wedges will also help to make more positioning adjustments before in order to fill with concrete and permanent fixing.