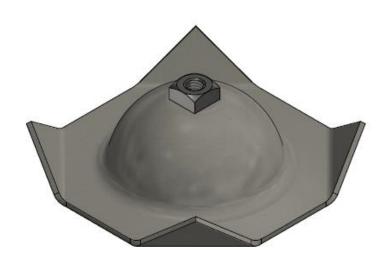

## FOUNDATION CONNECTOR INSTALLATION

The prefabricated foundation blocks are primarily installed on site.

Sufficient mortar is placed in the middle of the bottom of the cavity which the foundation connector is embedded. Make sure the exterior spherical surface remains clean.

After the mortar is hardened around the foundation connector, the column can be installed.