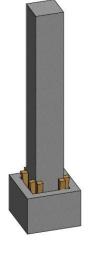

## **COLUMN INSTALLATION**

The foundation blocks aligned and installed on site, with the foundation connector embedded can now be used.

The columns are lowered in the foundation block cavity.

The connectors permit the column to pivot and maintain a fixed contact point.

Make sure to keep the column fixed in the crane cable until the column is fixed.

After the position was established, the wooden wedges are used to temporarily fix the columns. The wooden wedges will also help to make more positioning adjustments before in order to fill with concrete and permanent fixing.