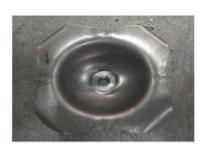

## FOUNDATION CONNECTOR INSTALLATION

The prefabricated foundation blocks are primarily installed on site.

Sufficient mortar is placed in the middle of the bottom of the cavity which the foundation connector is embedded. Make sure the exterior spherical surface remains clean.

After the mortar is hardened around the foundation connector, the column can be installed.