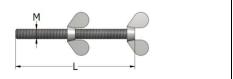

## **COLUMN CONNECTOR INSTALLATION**

The column connector is fixed to formwork using a threaded bar and two wing nuts.

Drill the formwork and insert the TDV into the hole and screw the column connector. Tighten using the second nut.

After the column connector is firmly fixed to the formwork, pour the concrete.

At the end, after the concrete has hardened, the threaded bar is unscrewed, and the formwork can be removed.

| TDV         |             | Thread | L    |
|-------------|-------------|--------|------|
| Description | Product no. | [mm]   | [mm] |
| TDV-3D-013  | 44589       | M8     | 110  |