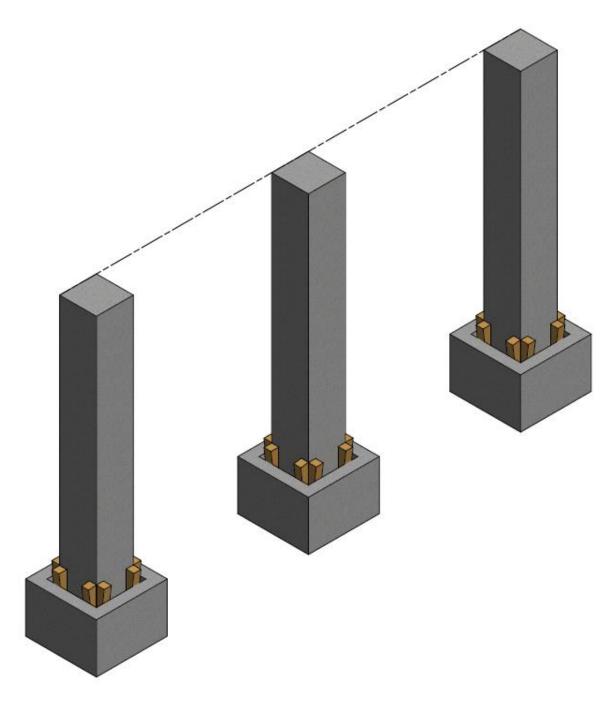

## **COLUMN INSTALLATION**

The foundation blocks aligned and installed on site, with the foundation connector embedded can now be used.

The columns are lowered in the foundation block cavity.

The connectors permit the column to pivot and maintain a fixed contact point.

Make sure to keep the column fixed in the crane cable until the column is fixed.

After the position was established, the wooden wedges are used to temporarily fix the columns. The wooden wedges will also help to make more positioning adjustments before in order to fill with concrete and permanent fixing.