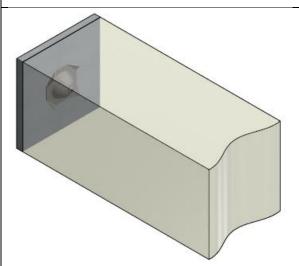

## **COLUMN CONNECTOR INSTALLATION**

The column connector is fixed to formwork using a threaded bar and two wing nuts.

Drill the formwork and insert the TDV into the hole and screw the column connector. Tighten using the second nut.

After the column connector is firmly fixed to the formwork, pour the concrete.

At the end, after the concrete has hardened, the threaded bar is unscrewed, and the formwork can be removed.

| TDV         |             | Thread | L    |
|-------------|-------------|--------|------|
| Description | Product no. | [mm]   | [mm] |
| TDV-3D-013  | 44589       | M8     | 110  |