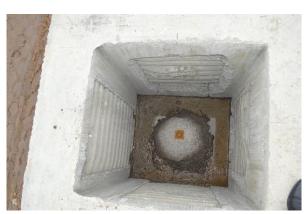

## FOUNDATION CONNECTOR INSTALLATION

The prefabricated foundation blocks are primarily installed on site.

Sufficient mortar is placed in the middle of the bottom of the cavity which the foundation connector is embedded. Make sure the exterior spherical surface remains clean.

After the mortar is hardened around the foundation connector, the column can be installed.