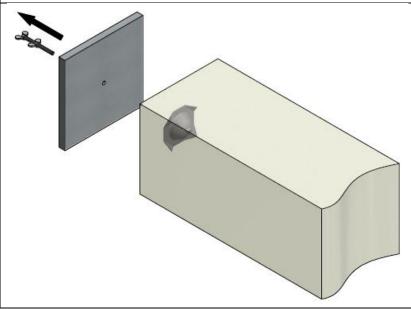

## **COLUMN CONNECTOR INSTALLATION**

The column connector is fixed to formwork using a threaded bar and two wing nuts.

Drill the formwork and insert the TDV into the hole and screw the column connector. Tighten using the second nut.

After the column connector is firmly fixed to the formwork, pour the concrete.

At the end, after the concrete has hardened, the threaded bar is unscrewed, and the formwork can be removed.

| TDV         |             | Thread | L    |
|-------------|-------------|--------|------|
| Description | Product no. | [mm]   | [mm] |
| TDV-3D-013  | 44589       | M8     | 110  |