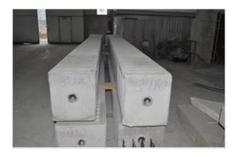

## FOUNDATION CONNECTOR INSTALLATION

The prefabricated foundation blocks are primarily installed on site.

Sufficient mortar is placed in the middle of the bottom of the cavity which the foundation connector is embedded. Make sure the exterior spherical surface remains clean.

## **COLUMN INSTALLATION**

The foundation blocks aligned and installed on site, with the foundation connector embedded can now be used.

The columns are lowered in the foundation block cavity.

The connectors permit the column to pivot and maintain a fixed contact point.